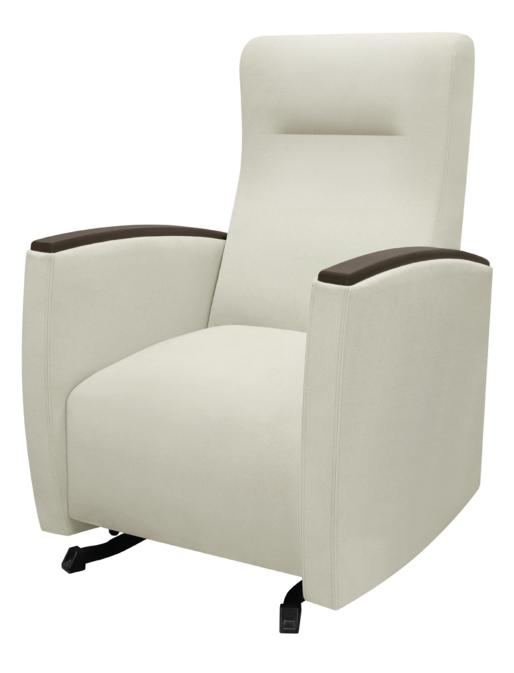

# KWalu. Furnishing the Future™

Contemporary in its design, the Valentia Glider, with its high back and ergonomic arm height provides exceptional comfort. Solid arm caps are standard. The lever on the outside right arm allow the user to activate and lock the gliding mechanism.

Model: VLGL1 30W 32D 43H 20.5SW 20SD 19SH 26AH

Durable Finish Kwalu's solid surface proprietary finish does not have any of the drawbacks of wood. The finish is moisture impervious, easy to clean and maintenance-

free.

Arm Caps Solid arm caps are a standard feature. Smooth Gliding Lever on the outside right arm activates and locks gliding mechanism.

Features

10 Year Warranty

We offer a 10 Year Performance Warranty on both construction and finish, so the product is guaranteed to stay looking like new for 10 years.