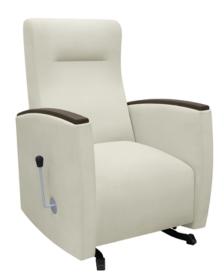

# KWalu. Furnishing the Future™

Contemporary in its design, the Valentia Glider, with its high back and ergonomic arm height provides exceptional comfort. Solid arm caps are standard. The lever on the outside right arm allow the user to activate and lock the gliding mechanism.

free.

Arm Caps Solid arm caps are a standard feature. Smooth Gliding Lever on the outside right arm activates and locks gliding mechanism.

Features

10 Year Warranty

We offer a 10 Year Performance Warranty on both construction and finish, so the product is guaranteed to stay looking like new for 10 years.